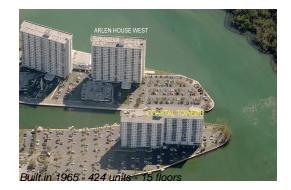

# Unit 426 - Coastal Towers

426 - 400 Kings Point Dr, Sunny Isles, FL, Miami-Dade 33160

# **Building Information**

| Number of units:                         | 424 |
|------------------------------------------|-----|
| Number of active listings for rent:      | 9   |
| Number of active listings for sale:      | 30  |
| Building inventory for sale:             | 7%  |
| Number of sales over the last 12 months: | 10  |
| Number of sales over the last 6 months:  | 1   |
| Number of sales over the last 3 months:  | 0   |