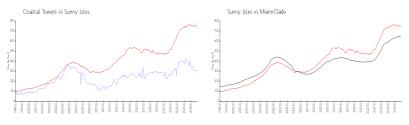

#### **Market Information**

| Coastal Towers: | \$301/sq. ft. | Sunny Isles: | \$742/sq. ft. |
|-----------------|---------------|--------------|---------------|
| Sunny Isles:    | \$742/sq. ft. | Miami-Dade:  | \$688/sq. ft. |