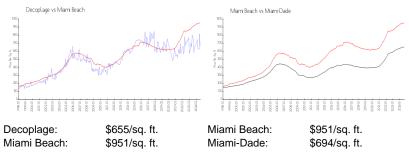

## **Market Information**

| Decoplage   | 6% |
|-------------|----|
| Miami Beach | 5% |
| Miami-Dade  | 4% |

## Avg. Time to Close Over Last 12 Months

| Decoplage   | 134 days |
|-------------|----------|
| Miami Beach | 102 days |
| Miami-Dade  | 86 days  |