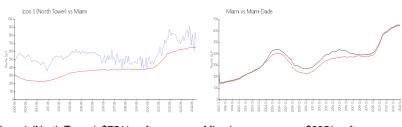

#### **Market Information**

 Icon 1 (North Tower): \$751/sq. ft.
 Miami:
 \$895/sq. ft.

 Miami:
 \$895/sq. ft.
 Miami-Dade:
 \$688/sq. ft.