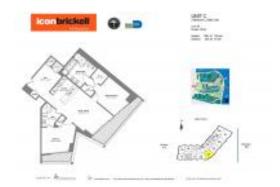

# Unit 3607 - Icon 1 (North Tower)

3607 - 465 Brickell Av, Miami, FL, Miami-Dade 33131

#### **Unit Information**

MLS Number: A11678166
Status: Active
Size: 1,290 Sq ft.

Bedrooms: 2
Full Bathrooms: 2
Half Bathrooms:

Parking Spaces: 1 Space

 View:
 \$6,250

 Rental Price:
 \$6,250

 List PPSF:
 \$5