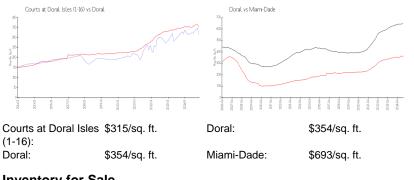

#### **Inventory for Sale**

| Courts at Doral Isles (1-16) | 1% |
|------------------------------|----|
| Doral                        | 2% |
| Miami-Dade                   | 4% |