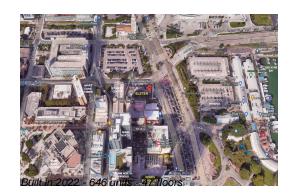

## **Building Information**

| Number of units:                         | 646 |
|------------------------------------------|-----|
| Number of active listings for rent:      | 0   |
| Number of active listings for sale:      | 96  |
| Building inventory for sale:             | 14% |
| Number of sales over the last 12 months: | 3   |
| Number of sales over the last 6 months:  | 1   |
| Number of sales over the last 3 months:  | 1   |
|                                          |     |