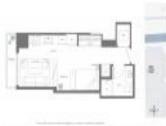

## **Unit Information**

| MLS Number:<br>Status:<br>Size: | A11678176<br>Active<br>362 Sq ft. |
|---------------------------------|-----------------------------------|
| Bedrooms:                       |                                   |
| Full Bathrooms:                 | 1                                 |
| Half Bathrooms:                 |                                   |
| Parking Spaces:                 | 1 Space, Valet Parking            |
| View:                           |                                   |
| List Price:                     | \$569,000                         |
| List PPSF:                      | \$1,572                           |
| Valuated Price:                 | \$420,000                         |
| Valuated PPSF:                  | \$1,160                           |