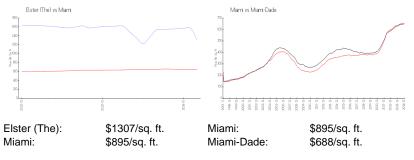

#### **Market Information**

## **Inventory for Sale**

| Elster (The) | 15% |
|--------------|-----|
| Miami        | 5%  |
| Miami-Dade   | 5%  |

## Avg. Time to Close Over Last 12 Months

| Elster (The) | 83 days |
|--------------|---------|
| Miami        | 91 days |
| Miami-Dade   | 90 days |

Internet ......