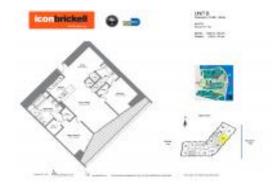

# Unit 2003 - Icon 1 (North Tower)

2003 - 465 Brickell Av, Miami, FL, Miami-Dade 33131

#### **Unit Information**

MLS Number: A11678207
Status: Active
Size: 1,313 Sq ft.

Bedrooms: 2 Full Bathrooms: 2

Half Bathrooms:

Parking Spaces: 1 Space, Assigned Parking, Covered

Parking

View:

 List Price:
 \$1,275,000