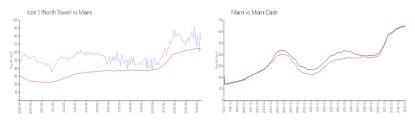

#### **Market Information**

 Icon 1 (North Tower): \$751/sq. ft.
 Miami:
 \$895/sq. ft.

 Miami:
 \$895/sq. ft.
 Miami-Dade:
 \$688/sq. ft.