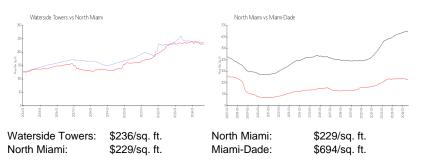

### **Inventory for Sale**

| Waterside Towers | 4% |
|------------------|----|
| North Miami      | 5% |
| Miami-Dade       | 4% |

# Avg. Time to Close Over Last 12 Months

| Waterside Towers | 84 days |
|------------------|---------|
| North Miami      | 98 days |

Miami-Dade

86 days