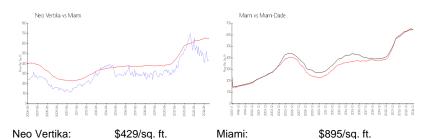

#### **Market Information**

Miami-Dade:

\$688/sq. ft.

#### Avg. Time to Close Over Last 12 Months

\$895/sq. ft.

Neo Vertika70 daysMiami91 daysMiami-Dade90 days