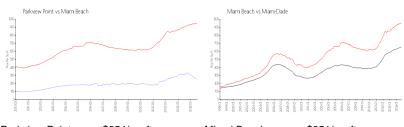

# **Market Information**

Parkview Point: \$254/sq. ft. Miami Beach: \$951/sq. ft. Miami Beach: \$951/sq. ft. Miami-Dade: \$694/sq. ft.