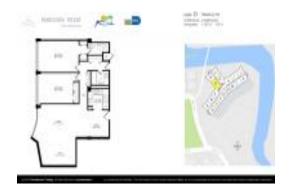

# **Unit 7D - Parkview Point**

7D - 7441 Wayne Ave, Miami Beach, FL, Miami-Dade 32141

#### **Unit Information**

 MLS Number:
 A11678376

 Status:
 Active

 Size:
 1,207 Sq ft.

 Bedrooms:
 2

Bedrooms: Full Bathrooms:

Half Bathrooms:

Parking Spaces: 1 Spaces, Assigned Parking

2

View: Bay, Canal, Intracoastal View

 Rental Price:
 \$3,000

 List PPSF:
 \$2

 Valuated Price:
 \$292,000

 Valuated PPSF:
 \$242

The above valuated price is a baseline figure that does not take into account any specific renovation, upgrade, split, merge, or deterioration of the unit.