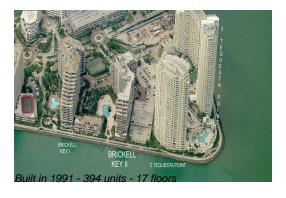

# **Building Information**

Number of units: 394
Number of active listings for rent: 15
Number of active listings for sale: 20
Building inventory for sale: 5%
Number of sales over the last 12 months: 10
Number of sales over the last 6 months: 4
Number of sales over the last 3 months: 2