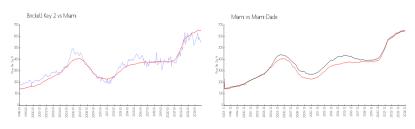

### **Market Information**

 Brickell Key 2:
 \$540/sq. ft.
 Miami:
 \$895/sq. ft.

 Miami:
 \$895/sq. ft.
 Miami-Dade:
 \$688/sq. ft.