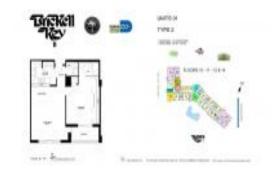

# Unit 1001 - Brickell Key 2

1001 - 540 Brickell Key Dr, Miami, FL, Miami-Dade 33131

#### **Unit Information**

 MLS Number:
 A11678385

 Status:
 Active

 Size:
 700 Sq ft.

Bedrooms: 1
Full Bathrooms: 1
Half Bathrooms: 1

Parking Spaces: 1 Space, Assigned Parking

 View:
 Bay

 Rental Price:
 \$2,830