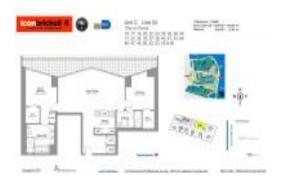

# Unit 4004 - Icon 2 (South Tower)

4004 - 495 Brickell Av, Miami, FL, Miami-Dade 33131

#### **Unit Information**

 MLS Number:
 A11678405

 Status:
 Active

 Size:
 1,500 Sq ft.

Bedrooms: 2 Full Bathrooms: 2 Half Bathrooms:

Parking Spaces: 1 Space

 View:
 \$1,199,000

 List Price:
 \$1,199,000