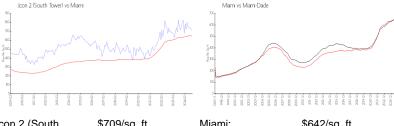

#### **Market Information**

Miami-Dade:

\$694/sq. ft.

Icon 2 (South \$709/sq. ft. Miami: \$642/sq. ft. Tower):