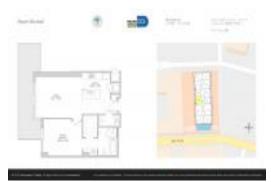

# Unit 1906 - Reach Brickell City Centre

1906 - 68 SE 6 St, Miami, FL, Miami-Dade 33131

### **Unit Information**

| MLS Number:<br>Status:<br>Size: | A11678435<br>Pending<br>810 Sq ft.       |
|---------------------------------|------------------------------------------|
| Bedrooms:                       | 1                                        |
| Full Bathrooms:                 | 1                                        |
| Half Bathrooms:                 | 1                                        |
| Parking Spaces:                 | 1 Space, Assigned Parking, Valet Parking |
| View:                           | Other View                               |
| Rental Price:                   | \$4,700                                  |
| List PPSF:                      | \$6                                      |
| Valuated Price:                 | \$600,000                                |
| Valuated PPSF:                  | \$741                                    |