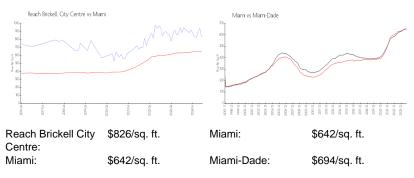

#### Inventory for Sale

| Reach Brickell City Centre | 8% |
|----------------------------|----|
| Miami                      | 5% |
| Miami-Dade                 | 4% |

# Avg. Time to Close Over Last 12 Months

| Reach Brickell City Centre | 178 days |
|----------------------------|----------|
| Miami                      | 87 days  |
| Miami-Dade                 | 86 days  |