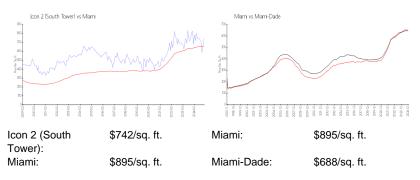

#### **Inventory for Sale**

| Icon 2 (South Tower) | 7% |
|----------------------|----|
| Miami                | 5% |
| Miami-Dade           | 5% |

### Avg. Time to Close Over Last 12 Months

| Icon 2 (South Tower) | 103 days |
|----------------------|----------|
| Miami                | 91 days  |
| Miami-Dade           | 90 days  |