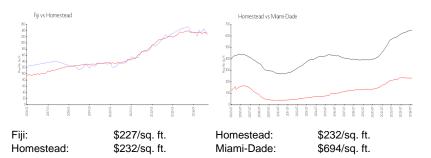

## **Inventory for Sale**

| Fiji       | 5% |
|------------|----|
| Homestead  | 4% |
| Miami-Dade | 4% |

### Avg. Time to Close Over Last 12 Months

| Fiji       | 36 days |
|------------|---------|
| Homestead  | 50 days |
| Miami-Dade | 86 days |