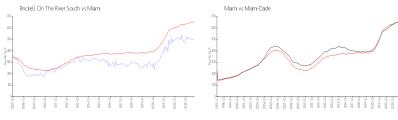

### **Market Information**

Brickell On The River\$499/sq. ft.

Miami:

\$642/sq. ft.

South: Miami:

\$642/sq. ft. Miami-Dade:

\$694/sq. ft.