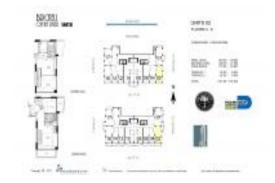

## Unit 602 - Brickell On The River South

602 - 41 SE 5 St, Miami, FL, Miami-Dade 33131

#### **Unit Information**

 MLS Number:
 A11678452

 Status:
 Active

 Size:
 1,289 Sq ft.

 Bedrooms:
 2

Full Bathrooms:

Half Bathrooms:

Parking Spaces: 1 Space, Valet Parking

 View:
 Other View

 Rental Price:
 \$5,000

 List PPSF:
 \$4

 Valuated Price:
 \$568,000

 Valuated PPSF:
 \$441

The above valuated price is a baseline figure that does not take into account any specific renovation, upgrade, split, merge, or deterioration of the unit.