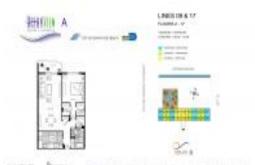

# Unit PH-09 - OceanView A

PH-09 - 19390 Collins Av, Sunny Isles, FL, Miami-Dade 33160

## **Unit Information**

| MLS Number:<br>Status: | A11678492<br>Active                      |
|------------------------|------------------------------------------|
| Size:                  | 1,000 Sq ft.                             |
| Bedrooms:              | 1                                        |
| Full Bathrooms:        | 1                                        |
| Half Bathrooms:        |                                          |
| Parking Spaces:        | 1 Space, Assigned Parking, Valet Parking |
| View:                  |                                          |
| List Price:            | \$410,000                                |
| List PPSF:             | \$410                                    |
| Valuated Price:        | \$346,000                                |
| Valuated PPSF:         | \$346                                    |