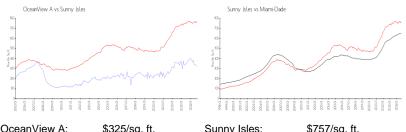

# **Market Information**

| Oceanview A. | \$3∠5/SQ. Π.  | Sunny Isles. | φ/5//sq. π.   |
|--------------|---------------|--------------|---------------|
| Sunny Isles: | \$757/sq. ft. | Miami-Dade:  | \$694/sq. ft. |
|              |               |              |               |