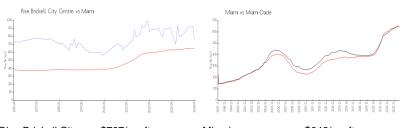

### **Market Information**

Rise Brickell City Centre:

\$767/sq. ft.

Miami:

\$642/sq. ft.

Miami:

\$642/sq. ft.

Miami-Dade:

\$694/sq. ft.