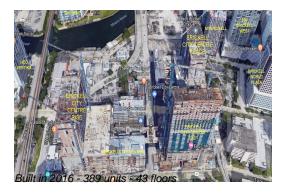

## **Building Information**

Number of units: 389 Number of active listings for rent: 0 Number of active listings for sale: 33 Building inventory for sale: 8% Number of sales over the last 12 months: Number of sales over the last 6 months: Number of sales over the last 3 months:

## **Building Association Information**

Rise Brickell City Centre 88 SW 7th Street Miami FL 33130 786 475 5342

http://www.brickellcitycentre.com/residences/rise