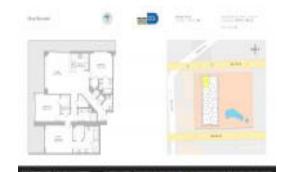

# **Unit 812 - Rise Brickell City Centre**

812 - 88 SW 7 St, Miami, FL, Miami-Dade 33130

#### **Unit Information**

MLS Number: A11678535 Status: Pending Size: 1,645 Sq ft.

Bedrooms: 3 Full Bathrooms: 3 Half Bathrooms:

Parking Spaces: 2 Spaces

View:

Rental Price: \$9,450 List PPSF: \$6 Valuated Price: \$1,029,000 Valuated PPSF: \$626