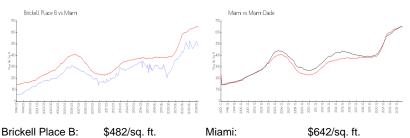

### **Market Information**

| DITCKEIL FIACE D. | φ4oz/sq. π.   | IvilalIII.  | φ04∠/SQ. Π.   |
|-------------------|---------------|-------------|---------------|
| Miami:            | \$642/sq. ft. | Miami-Dade: | \$694/sq. ft. |
|                   |               |             |               |