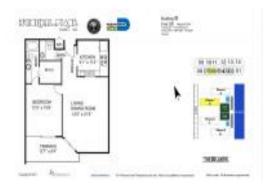

## **Unit Information**

| MLS Number:<br>Status:<br>Size:<br>Bedrooms:<br>Full Bathrooms:<br>Half Bathrooms:<br>Parking Spaces:<br>View: | A11678597<br>Active<br>1,064 Sq ft.<br>1<br>1 |
|----------------------------------------------------------------------------------------------------------------|-----------------------------------------------|
| Rental Price:                                                                                                  | \$3,150                                       |
| List PPSF:                                                                                                     | \$3                                           |
| Valuated Price:                                                                                                | \$473,000                                     |
| Valuated PPSF:                                                                                                 | \$445                                         |