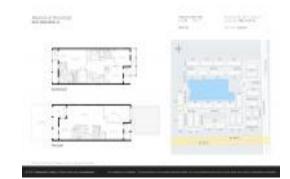

# Unit 7504 NW 108th Path - Reserve at Doral East

7504 NW 108th Path - 10701-10730 NW 75 Ter, Doral, FL, Miami-Dade 33178

#### **Unit Information**

 MLS Number:
 A11678605

 Status:
 Active

 Size:
 2,062 Sq ft.

 Bedrooms:
 3

Full Bathrooms: 3

Half Bathrooms:

Parking Spaces: 2 Or More Spaces

View:

 List Price:
 \$669,000

 List PPSF:
 \$324

 Valuated Price:
 \$576,000

 Valuated PPSF:
 \$279

The above valuated price is a baseline figure that does not take into account any specific renovation, upgrade, split, merge, or deterioration of the unit.