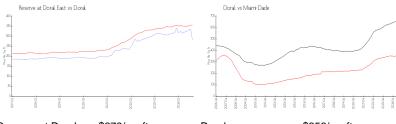

### **Market Information**

Reserve at Doral \$279/sq. ft. Doral: \$356/sq. ft.

East:

Doral: \$356/sq. ft. Miami-Dade: \$694/sq. ft.