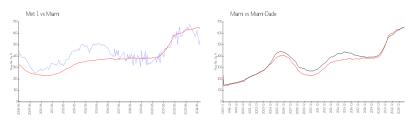

#### **Market Information**

Met 1: \$537/sq. ft. Miami: \$642/sq. ft. Miami: \$642/sq. ft. Miami-Dade: \$694/sq. ft.