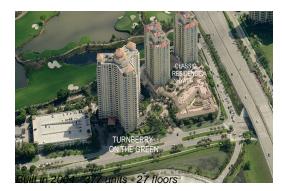

# Unit 607 - Turnberry on the Green

607 - 19501 W Country Club Dr, Aventura, FL, Miami-Dade 33180

## **Building Information**

| Number of units:                         | 377 |
|------------------------------------------|-----|
| Number of active listings for rent:      | 24  |
| Number of active listings for sale:      | 13  |
| Building inventory for sale:             | 3%  |
| Number of sales over the last 12 months: | 13  |
| Number of sales over the last 6 months:  | 5   |
| Number of sales over the last 3 months:  | 4   |