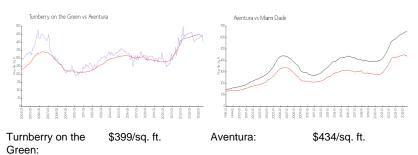

#### **Market Information**

| Aventura: | \$434/sq. ft. | Miami-Dade: | \$694/sq. ft. |
|-----------|---------------|-------------|---------------|
|           |               |             |               |