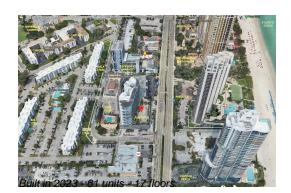

# Unit 1501 - Aurora

1501 - 17550 Collins Ave, Sunny Isles Beach, FL, Miami-Dade 33160

# **Building Information**

| Number of units:                         | 61  |
|------------------------------------------|-----|
| Number of active listings for rent:      | 0   |
| Number of active listings for sale:      | 16  |
| Building inventory for sale:             | 26% |
| Number of sales over the last 12 months: | 5   |
| Number of sales over the last 6 months:  | 0   |
| Number of sales over the last 3 months:  | 0   |
|                                          |     |