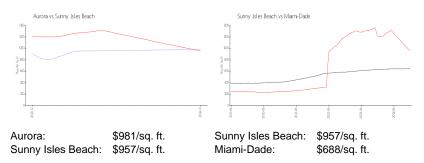

#### **Market Information**

#### **Inventory for Sale**

| Aurora            | 26% |
|-------------------|-----|
| Sunny Isles Beach | 8%  |
| Miami-Dade        | 5%  |

## Avg. Time to Close Over Last 12 Months

| Aurora            | 35 days |
|-------------------|---------|
| Sunny Isles Beach | 44 days |

The second second

here .....

Miami-Dade

91 days