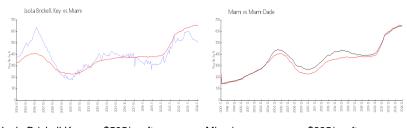

#### **Market Information**

 Isola Brickell Key:
 \$505/sq. ft.
 Miami:
 \$895/sq. ft.

 Miami:
 \$895/sq. ft.
 Miami-Dade:
 \$688/sq. ft.

#### **Inventory for Sale**

 Isola Brickell Key
 11%

 Miami
 5%

 Miami-Dade
 5%

## Avg. Time to Close Over Last 12 Months

Isola Brickell Key 66 days Miami 91 days Miami-Dade 90 days