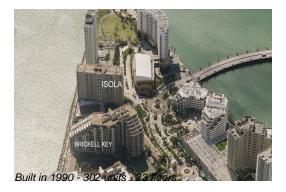

# Unit 615 - Isola Brickell Key

615 - 770 Claughton Island Dr, Miami, FL, Miami-Dade 33131

#### **Building Information**

Number of units:300Number of active listings for rent:23Number of active listings for sale:32Building inventory for sale:10%Number of sales over the last 12 months:9Number of sales over the last 6 months:5Number of sales over the last 3 months:3