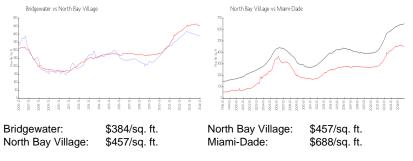

#### **Market Information**

| Bridgewater       | 5% |
|-------------------|----|
| North Bay Village | 5% |
| Miami-Dade        | 5% |

# Avg. Time to Close Over Last 12 Months

| Bridgewater       | 19 days |
|-------------------|---------|
| North Bay Village | 85 days |
| Miami-Dade        | 90 days |

---- 8----- Witness transmission analytic and