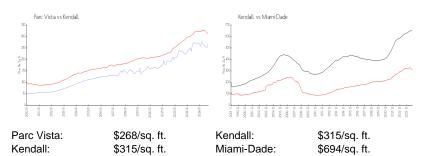

#### **Inventory for Sale**

| Parc Vista | 2% |
|------------|----|
| Kendall    | 1% |
| Miami-Dade | 4% |

## Avg. Time to Close Over Last 12 Months

| Parc Vista | 22 days |
|------------|---------|
| Kendall    | 52 days |
| Miami-Dade | 86 days |