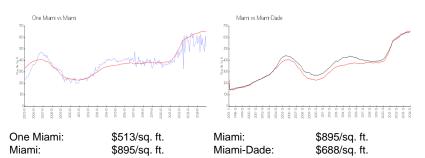

## **Market Information**

| One Miami  | 6% |
|------------|----|
| Miami      | 5% |
| Miami-Dade | 5% |