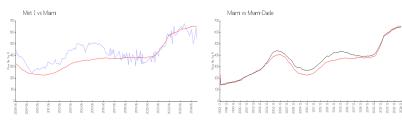

#### **Market Information**

 Met 1:
 \$543/sq. ft.
 Miami:
 \$895/sq. ft.

 Miami:
 \$895/sq. ft.
 Miami-Dade:
 \$688/sq. ft.