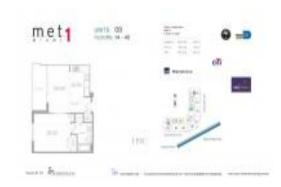

# Unit T-2409 - Met 1

T-2409 - 300 S Biscayne Blvd, Miami, FL, Miami-Dade 33131

### **Unit Information**

 MLS Number:
 A11678854

 Status:
 Active

 Size:
 539 Sq ft.

 Bedrooms:
 1

Full Bathrooms:

Half Bathrooms:

Parking Spaces: 1 Space, Assigned Parking, Covered

Parking

View: Other View,Pool Area View

 Rental Price:
 \$2,600

 List PPSF:
 \$5

 Valuated Price:
 \$286,000

 Valuated PPSF:
 \$531

The above valuated price is a baseline figure that does not take into account any specific renovation, upgrade, split, merge, or deterioration of the unit.