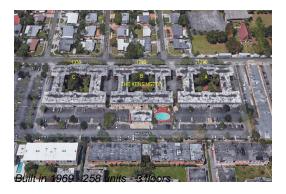

## **Building Information**

Number of units: 258 Number of active listings for rent: 0 Number of active listings for sale: 7 Building inventory for sale: 2% Number of sales over the last 12 months: Number of sales over the last 6 months: Number of sales over the last 3 months: