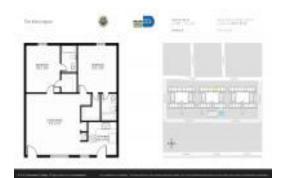

#### **Unit Information**

MLS Number: A11678885 Status: Active Size: 915 Sq ft. Bedrooms: 2 2

Full Bathrooms:

Half Bathrooms:

Parking Spaces: 2 Or More Spaces

View:

List Price: \$219,900 List PPSF: \$240 Valuated Price: \$244,000 Valuated PPSF: \$267