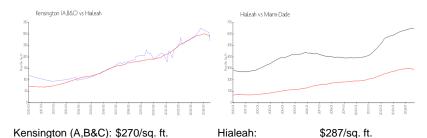

### **Market Information**

Miami-Dade:

\$694/sq. ft.

# **Inventory for Sale**

Hialeah:

Kensington (A,B&C) 3% Hialeah 1% Miami-Dade 4%

\$287/sq. ft.