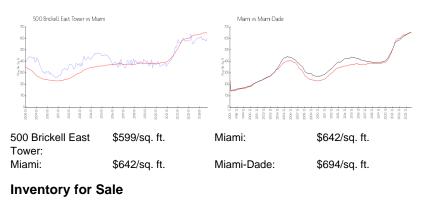

#### **Market Information**

| 500 Brickell East Tower | 3% |
|-------------------------|----|
| Miami                   | 5% |
| Miami-Dade              | 4% |

No. Simesto

42 floors