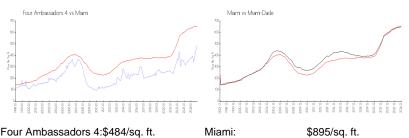

## **Market Information**

| Four Ambassadors 4 | :\$484/sq. ft. | Miami:      | \$895/sq. ft. |
|--------------------|----------------|-------------|---------------|
| Miami:             | \$895/sq. ft.  | Miami-Dade: | \$688/sq. ft. |