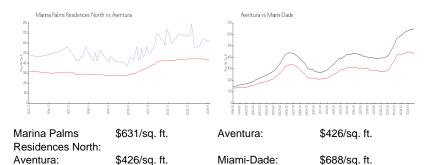

#### **Market Information**

**Inventory for Sale** 

| Marina Palms Residences North | 16% |
|-------------------------------|-----|
| Aventura                      | 7%  |
| Miami-Dade                    | 5%  |