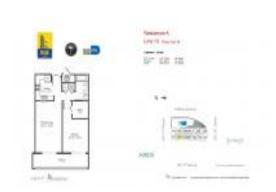

#### **Unit Information**

MLS Number: A11678934
Status: Active
Size: 737 Sq ft.

Bedrooms:
Full Bathrooms:
Half Bathrooms:

Parking Spaces: 1 Space, Assigned Parking, Valet Parking

 View:
 Other View

 Rental Price:
 \$3,100

 List PPSF:
 \$4

 Valuated Price:
 \$377,000

 Valuated PPSF:
 \$512

The above valuated price is a baseline figure that does not take into account any specific renovation, upgrade, split, merge, or deterioration of the unit.