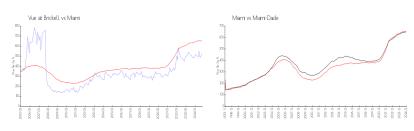

## **Market Information**

 Vue at Brickell:
 \$523/sq. ft.
 Miami:
 \$895/sq. ft.

 Miami:
 \$895/sq. ft.
 Miami-Dade:
 \$688/sq. ft.