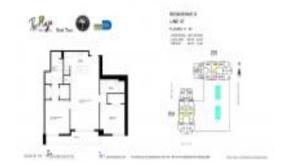

#### **Unit Information**

 MLS Number:
 A11678941

 Status:
 Active

 Size:
 986 Sq ft.

 Bedrooms:
 2

 Full Bathrooms:
 2

Half Bathrooms: Parking Spaces:

View: