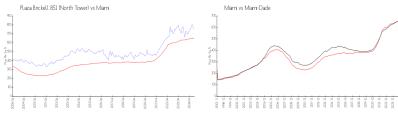

### **Market Information**

Plaza Brickell 851

\$751/sq. ft.

Miami:

\$642/sq. ft.

(North Tower): Miami:

\$642/sq. ft.

Miami-Dade:

\$694/sq. ft.