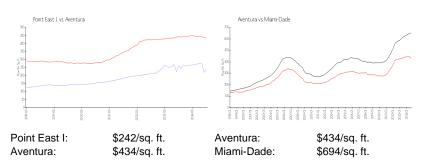

#### **Inventory for Sale**

 Point East I
 3%

 Aventura
 6%

 Miami-Dade
 4%

# Avg. Time to Close Over Last 12 Months

Point East I 81 days Aventura 103 days Miami-Dade 87 days