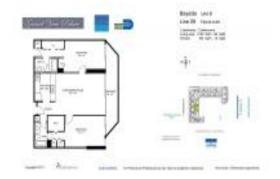

#### **Unit Information**

MLS Number: A11678969
Status: Active
Size: 1,030 Sq ft.

Bedrooms: 2 Full Bathrooms: 2

Half Bathrooms:

Parking Spaces: 1 Space, Assigned Parking, Covered

Parking

View: Bay,Pool Area View