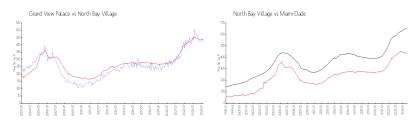

## **Market Information**

Grand View Palace: \$417/sq. ft. North Bay Village: \$435/sq. ft. North Bay Village: \$435/sq. ft. Miami-Dade: \$694/sq. ft.