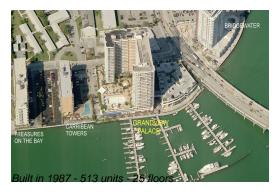

### **Building Information**

Number of units: 513
Number of active listings for rent: 9
Number of active listings for sale: 30
Building inventory for sale: 5%
Number of sales over the last 12 months: 8
Number of sales over the last 6 months: 2
Number of sales over the last 3 months: 1