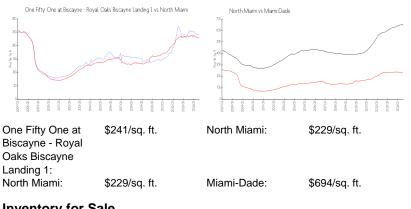

## **Market Information**

| One Fifty One at Biscayne - Royal Oaks | 9% |
|----------------------------------------|----|
| Biscayne Landing 1                     |    |
| North Miami                            | 5% |
| Miami-Dade                             | 4% |
|                                        |    |