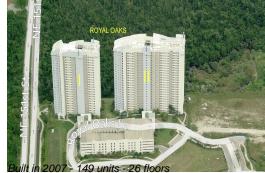

# Unit 1103 - One Fifty One at Biscayne - Royal **Oaks Biscayne Landing 1**

1103 - 15051 Royal Oaks Ln, North Miami, FL, Miami-Dade 33181

## **Building Information**

| Number of units:                         | 149 |
|------------------------------------------|-----|
| Number of active listings for rent:      | 13  |
| Number of active listings for sale:      | 14  |
| Building inventory for sale:             | 9%  |
| Number of sales over the last 12 months: | 7   |
| Number of sales over the last 6 months:  | 4   |
| Number of sales over the last 3 months:  | 1   |
|                                          |     |