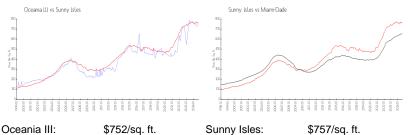

#### **Market Information**

Sunny Isles:

| \$752/sq. ft. | Sur |
|---------------|-----|
| \$757/sq. ft. | Mia |

| t. | Miami-Dade: |
|----|-------------|
|    |             |

| \$757/sq. | ft |
|-----------|----|
| \$694/sq. | ft |