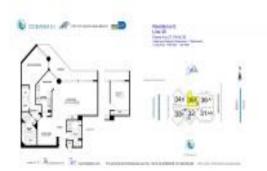

# Unit PH35C - Oceania III

PH35C - 16485 Collins Av, Sunny Isles, FL, Miami-Dade 33160

#### **Unit Information**

| MLS Number:<br>Status:<br>Size:<br>Bedrooms:<br>Full Bathrooms: | A11679053<br>Active<br>1,460 Sq ft.<br>2     |
|-----------------------------------------------------------------|----------------------------------------------|
| Half Bathrooms:<br>Parking Spaces:<br>View:                     | 1<br>2 Or More Spaces                        |
| List Price:<br>List PPSF:<br>Valuated Price:<br>Valuated PPSF:  | \$1,250,000<br>\$856<br>\$1,174,000<br>\$804 |