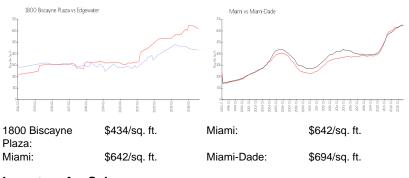

st 6 months:  | 3   |
| Number of sales over the last 3 months:  | 0   |
|                                          |     |

# **Building Association Information**

1800 Biscayne Plaza Condo Assn Inc Managed By Castle Management 275 NE 18th St Miami FL 33132 (305) 789-3883 (305) 579-5353

http://1800biscayne.com/Page/16

#### **Recent Sales**

| Unit # | Size        | Closing Date | Sale Price | PPSF  |
|--------|-------------|--------------|------------|-------|
| 702    | 1,051 sq ft | Jun 2024     | \$459,000  | \$437 |
| 904    | 718 sq ft   | Jun 2024     | \$360,000  | \$501 |
| PH-06  | 749 sq ft   | Jun 2024     | \$410,000  | \$547 |
| 1002   | 1,051 sq ft | Apr 2024     | \$450,000  | \$428 |
| 508    | 593 sq ft   | Feb 2024     | \$288,000  | \$486 |

# **Market Information**



# Inventory for Sale

| 1800 Biscayne Plaza | 5% |
|---------------------|----|
| Miami               | 5% |





# Avg. Time to Close Over Last 12 Months

| 1800 Biscayne Plaza | 63 days |
|---------------------|---------|
| Miami               | 87 days |
| Miami-Dade          | 86 days |