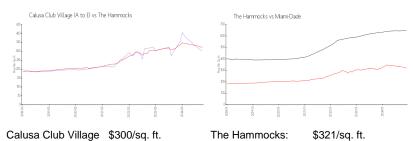

#### **Market Information**

(A to E):

The Hammocks: \$321/sq. ft.

Miami-Dade: \$688/sq. ft.