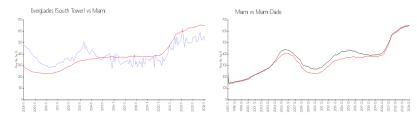

#### **Market Information**

Everglades (South \$519/sq. ft. Miami: \$895/sq. ft. Tower):

Miami: \$895/sq. ft. Miami-Dade: \$688/sq. ft.