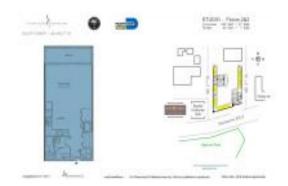

# **Unit 333 - Everglades (South Tower)**

333 - 253 NE 2 St, Miami, FL, Miami-Dade 33132

#### **Unit Information**

 MLS Number:
 A11679165

 Status:
 Active

 Size:
 506 Sq ft.

Bedrooms:

Full Bathrooms:

Half Bathrooms: Parking Spaces:

View: