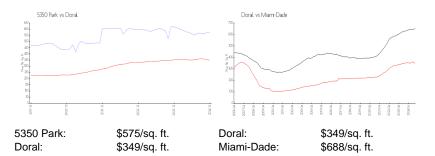

### **Market Information**

#### **Inventory for Sale**

| 5350 Park  | 10% |
|------------|-----|
| Doral      | 3%  |
| Miami-Dade | 5%  |

# Avg. Time to Close Over Last 12 Months

| 5350 Park  | 82 days |
|------------|---------|
| Doral      | 65 days |
| Miami-Dade | 90 days |