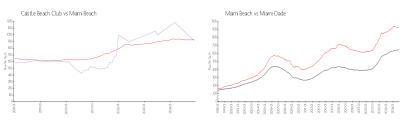

#### **Market Information**

Castle Beach Club: \$908/sq. ft. Miami Beach: \$939/sq. ft. Miami Beach: \$939/sq. ft. Miami-Dade: \$688/sq. ft.