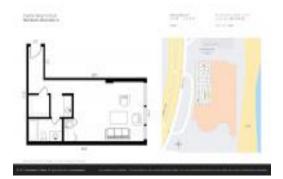

#### **Unit Information**

 MLS Number:
 A11679336

 Status:
 Active

 Size:
 430 Sq ft.

Bedrooms:

Full Bathrooms:

Half Bathrooms:

Parking Spaces: 1 Space, Covered Parking, Valet Parking

View:

 List Price:
 \$349,000

 List PPSF:
 \$812

 Valuated Price:
 \$429,000

 Valuated PPSF:
 \$998

The above valuated price is a baseline figure that does not take into account any specific renovation, upgrade, split, merge, or deterioration of the unit.