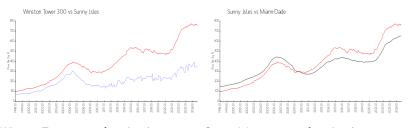

#### **Market Information**

| Winston Tower 300: | \$343/sq. ft. | Sunny Isles: | \$757/sq. ft. |
|--------------------|---------------|--------------|---------------|
| Sunny Isles:       | \$757/sq. ft. | Miami-Dade:  | \$694/sq. ft. |