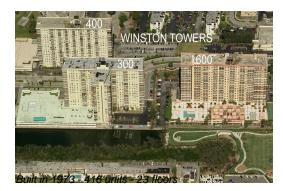

## **Building Information**

| Number of units:                         | 416 |
|------------------------------------------|-----|
| Number of active listings for rent:      | 3   |
| Number of active listings for sale:      | 11  |
| Building inventory for sale:             | 2%  |
| Number of sales over the last 12 months: | 9   |
| Number of sales over the last 6 months:  | 6   |
| Number of sales over the last 3 months:  | 3   |
|                                          |     |

## **Building Association Information**

Winston Tower 300 Condominium Association (305) 932-5290