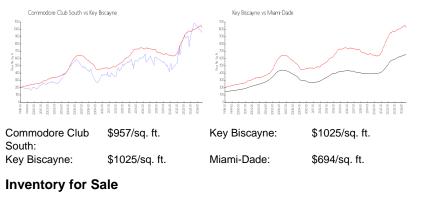

#### **Market Information**

| Commodore Club South | 3% |
|----------------------|----|
| Key Biscayne         | 3% |
| Miami-Dade           | 4% |