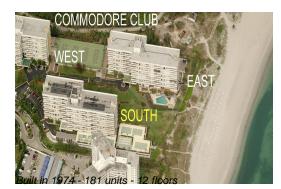

### **Building Information**

| Number of units:                         | 181 |
|------------------------------------------|-----|
| Number of active listings for rent:      | 4   |
| Number of active listings for sale:      | 5   |
| Building inventory for sale:             | 2%  |
| Number of sales over the last 12 months: | 2   |
| Number of sales over the last 6 months:  | 0   |
| Number of sales over the last 3 months:  | 0   |