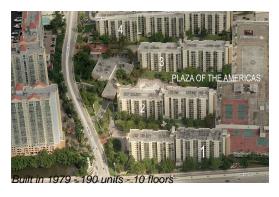

## Unit 611 - Plaza of the Americas 1

611 - 16909 N Bay Rd, Sunny Isles, FL, Miami-Dade 33160

# **Building Information**

Number of units: 190 Number of active listings for rent: 9 Number of active listings for sale: 10 Building inventory for sale: 5% Number of sales over the last 12 months: Number of sales over the last 6 months: Number of sales over the last 3 months: