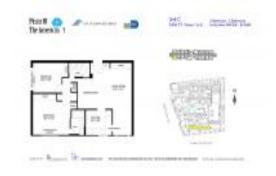

## Unit 611 - Plaza of the Americas 1

611 - 16909 N Bay Rd, Sunny Isles, FL, Miami-Dade 33160

#### **Unit Information**

MLS Number: A11679427 Status: Active Size: 894 Sq ft. Bedrooms: 2 2

Full Bathrooms:

Half Bathrooms:

1 Space, Assigned Parking, Guest Parking Parking Spaces:

View:

Rental Price: \$2,400 List PPSF: \$3 Valuated Price: \$335,000 Valuated PPSF: