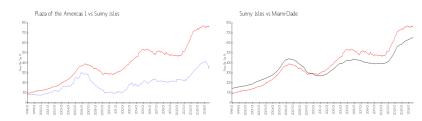

#### **Market Information**

\$694/sq. ft.

Plaza of the \$368/sq. ft. Sunny Isles: \$757/sq. ft.

Americas 1: Sunny Isles:

\$757/sq. ft. Miami-Dade:

#### **Inventory for Sale**

Plaza of the Americas 1 5% Sunny Isles 7% Miami-Dade 4%

### Avg. Time to Close Over Last 12 Months

Plaza of the Americas 1 117 days Sunny Isles 112 days 86 days Miami-Dade