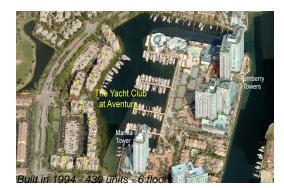

## **Building Information**

| Number of units:                         | 430 |
|------------------------------------------|-----|
| Number of active listings for rent:      | 41  |
| Number of active listings for sale:      | 32  |
| Building inventory for sale:             | 7%  |
| Number of sales over the last 12 months: | 26  |
| Number of sales over the last 6 months:  | 10  |
| Number of sales over the last 3 months:  | 6   |