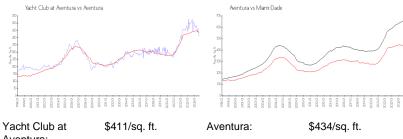

#### **Market Information**

| Aventura: |               |             |               |
|-----------|---------------|-------------|---------------|
| Aventura: | \$434/sq. ft. | Miami-Dade: | \$694/sq. ft. |