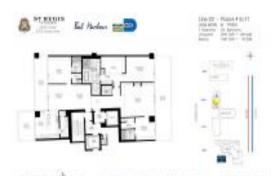

# Unit 903N - St Regis (North)

903N - 9705 Collins Av, Bal Harbour, FL, Miami-Dade 33154

### **Unit Information**

| MLS Number:<br>Status:<br>Size:<br>Bedrooms:<br>Full Bathrooms:<br>Half Bathrooms:<br>Parking Spaces:<br>View: | A11679547<br>Active<br>2,840 Sq ft.<br>3<br>3 |
|----------------------------------------------------------------------------------------------------------------|-----------------------------------------------|
| Rental Price:                                                                                                  | \$30,000                                      |
| List PPSF:                                                                                                     | \$11                                          |
| Valuated Price:                                                                                                | \$6,214,000                                   |
| Valuated PPSF:                                                                                                 | \$2,188                                       |