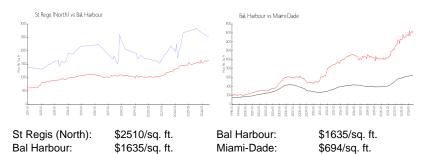

#### **Market Information**

#### **Inventory for Sale**

| St Regis (North) | 10% |
|------------------|-----|
| Bal Harbour      | 4%  |
| Miami-Dade       | 4%  |

## Avg. Time to Close Over Last 12 Months

| St Regis (North) | 145 days |
|------------------|----------|
| Bal Harbour      | 109 days |
| Miami-Dade       | 86 days  |