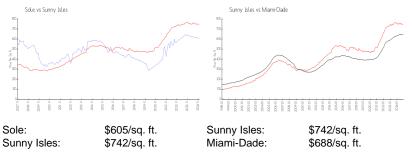

#### **Market Information**

#### **Inventory for Sale**

| Sole        | 16% |
|-------------|-----|
| Sunny Isles | 7%  |
| Miami-Dade  | 5%  |