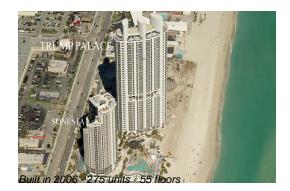

# Unit 909 - Trump Palace

909 - 18101 Collins Av, Sunny Isles, FL, Miami-Dade 33160

# **Building Information**

| Number of units:                         | 275 |
|------------------------------------------|-----|
| Number of active listings for rent:      | 35  |
| Number of active listings for sale:      | 13  |
| Building inventory for sale:             | 4%  |
| Number of sales over the last 12 months: | 15  |
| Number of sales over the last 6 months:  | 6   |
| Number of sales over the last 3 months:  | 2   |