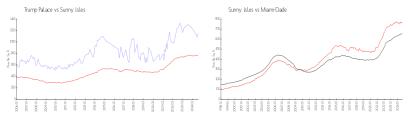

### **Market Information**

Trump Palace: Sunny Isles:

| \$1152/sq. ft. | Sur |
|----------------|-----|

Sunny Isles: \$757/sq. ft. Miami-Dade: \$694/sq. ft.

| \$757/sq. | ft. |
|-----------|-----|
|           |     |