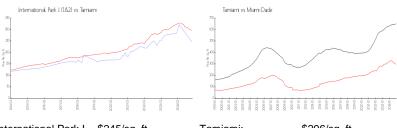

#### **Market Information**

 International Park I
 \$245/sq. ft.
 Tamiami:
 \$296/sq. ft.

 (1&2):
 Tamiami:
 \$296/sq. ft.
 Miami-Dade:
 \$688/sq. ft.